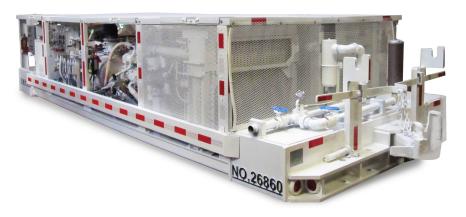

# **Bulk Rock Dusters**

## Rugged. Dependable. Innovative. Cost Effective.

Ask About Our Portable lock Dusters

Irwin's custom-built rock dust dusters are an economical and safe method for the application of non-combustible rock dust such as limestone or gypsum in coal mines.

> Heavy duty Irwin Car & Equipment rail car

> Superior 4 wheel, 12" diameter rail truck assemblies

- > Willison couplers with draft gears
- > Larger diesel engines than competitors
- > DC, AC or Diesel compressor drives
- > Superior unloading valve system
- > Bottom cleanout access pods
- > Modular drive and valve system