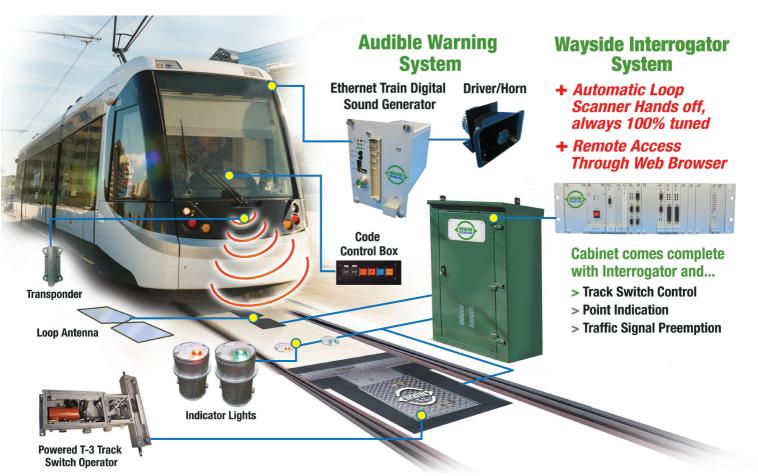

#### **VECOM USA** is the industry's leading provider of **BUY AMERICA COMPLIANT** train to wayside (TWC) communications and track switching solutions.

- > One-way or Bi-directional Data Transmission between Vehicle Equipment & Wayside System
- > T-3 Electric Track Switch Systems
- > Aftermarket Support and Diagnostic Test Equipment

If high reliability, outstanding engineering & customer service, and fast response time are critical to your success, then it's time to switch.

Exclusive North American Distributor of **ELEKTROLINE** Electric/Hydraulic Point Machines & Signaling Systems