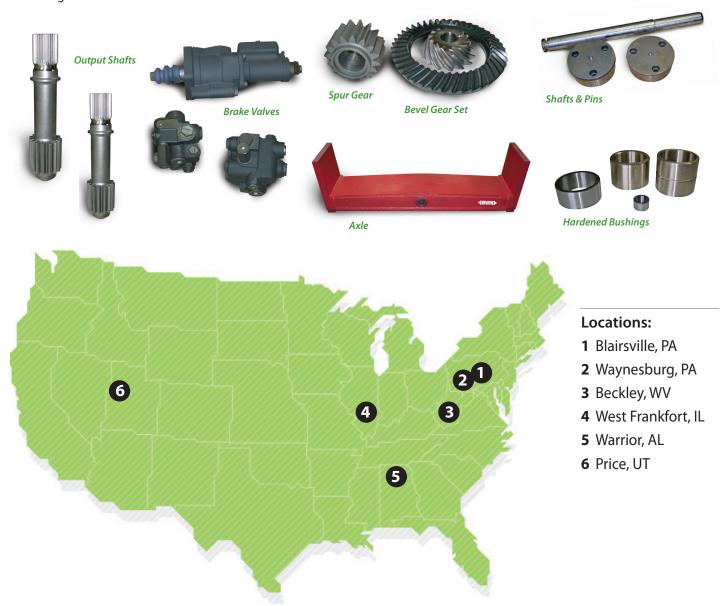

### Warehouses in 6 Convenient Locations

To provide you with the replacement parts and service necessary for operating efficiently, our warehouses are located in:

Blairsville, PA 400 Serrell Dr. Blairsville, PA 15717 Phone: 724-459-6814 Fax: 724-459-0793 Waynesburg, PA 900 Evergreene Dr. Waynesburg Pa 15370 Phone: 724-852-1480 Fax: 724-852-1713

Beckley, WV 5736 Robert C. Byrd Dr. Mt. Hope, WV 25880 Phone: 304-877-3525 Fax: 304-877-3522 West Frankfort, IL 2853 Ken Gray Blvd. West Frankfort, IL 62896 Phone: 618-932-3335 Fax: 618-932-3288

#### **AFFILIATED STOCKING DISTRIBUTORS**

**A&A Resource, Inc.** 126 Lester Doss Road P.O. Box 190 Warrior, AL 35180 Phone: 205-590-4298 Fax: 205-590-2205 Longwall West, Inc. 401 N. Carbonville, Rd. P.O. Box 973 Price, UT 84501 Phone: 435-637-5002 Toll Free: 1-800-377-5002